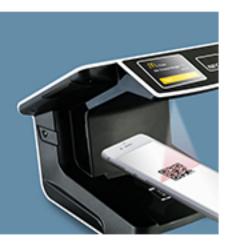

## **OPTIONS & PERIPHERALS**

| MSR              | JIS-I or II, ISO Track 1 / 2 / 3 COM |
|------------------|--------------------------------------|
| Barcode Scanner  | 1D / 2D Barcode reader               |
| Printer          | Seiko 200mm/sec Thermal printer      |
|                  | Support 58mm /80mm paper width       |
| NFC              | NFC / Fingerprint Reader             |
| Cusotmer Display | 2.8" LCD                             |
| Safety Standards | FCC, CE, LVD                         |