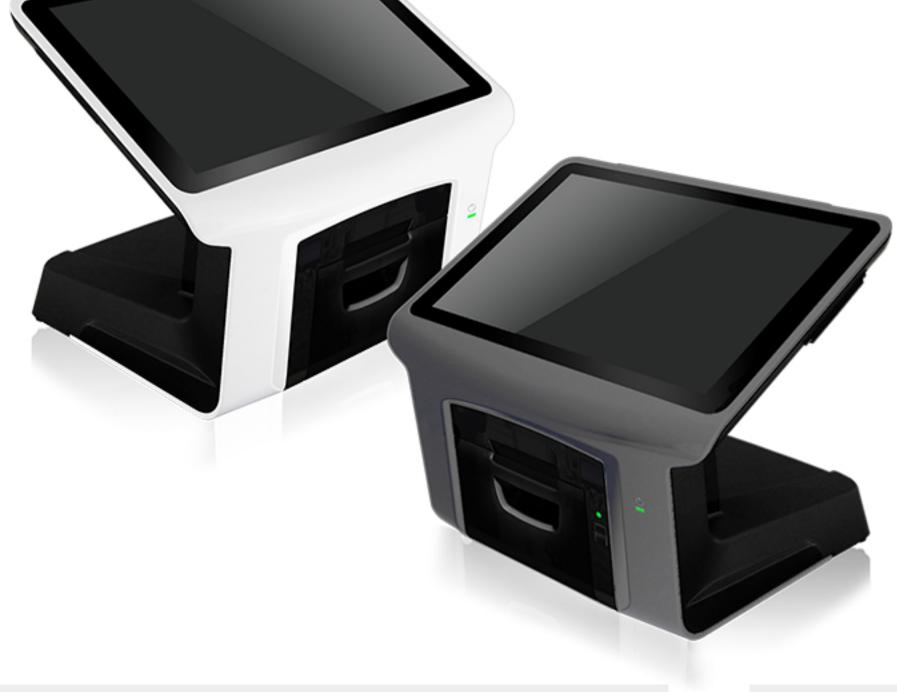

**The Mini-X** is a 10.1" touch terminal with a thermal printer included that can serve as a mini-kiosk or a mini POS system. There are no complicated cable connections that simplify the installation and use. The Mini-X is 100% fanless which allows it to run quietly and at the same time to provide a long service life. It is also resistant to internal dust build up as well as splashing water, and it is designed to withstand harsh environments. Its compact and stylish design is perfect for any store environment where space and aesthetics are concerned.

10.1" Flat Touch Screen 2 Color Choices (White / Grey) Sleek and compact design 100% Fanless

www.bomextech.com

| Power Supply  | 24V Power Adapter           |
|---------------|-----------------------------|
| Weight        | 4 kgs                       |
| Dimensions    | H 266 x W 234 x D 240 mm    |
| Compatible OS | Windows 10 IOT, Android 7.1 |
| Color         | White / Grey                |
| Wireless LAN  | Optional                    |