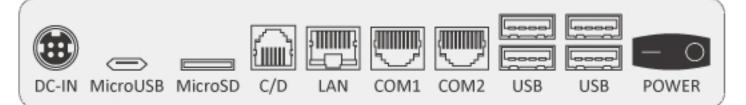

## INPUTS / OUTPUTS

| Micro USB    | 1                         |
|--------------|---------------------------|
| USB          | 3 x USB 2.0 , 1 x USB 3.0 |
| Serial / COM | 2 x RS-232                |
| Mircro SD    | 1                         |
| Ethernet     | 1 x LAN port              |
| Cash Drawer  | 1 x RJ11                  |
| Audio        | 1                         |
| Power DC-IN  | 24V DC input              |