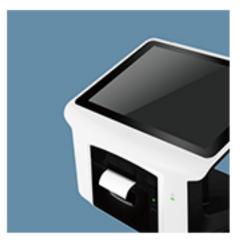

**The Mini-X** is a 10.1" touch terminal with a thermal printer included that can serve as a mini-kiosk or a mini POS system. There are no complicated cable connections that simplify the installation and use. The Mini-X is 100% fanless which allows it to run quietly and at the same time to provide a long service life. It is also resistant to internal dust build up as well as splashing water, and it is designed to withstand harsh environments. Its compact and stylish design is perfect for any store environment where space and aesthetics are concerned.

10.1" Flat Touch Screen 2 Color Choices (White / Grey) Sleek and compact design 100% Fanless

www.bomextech.com