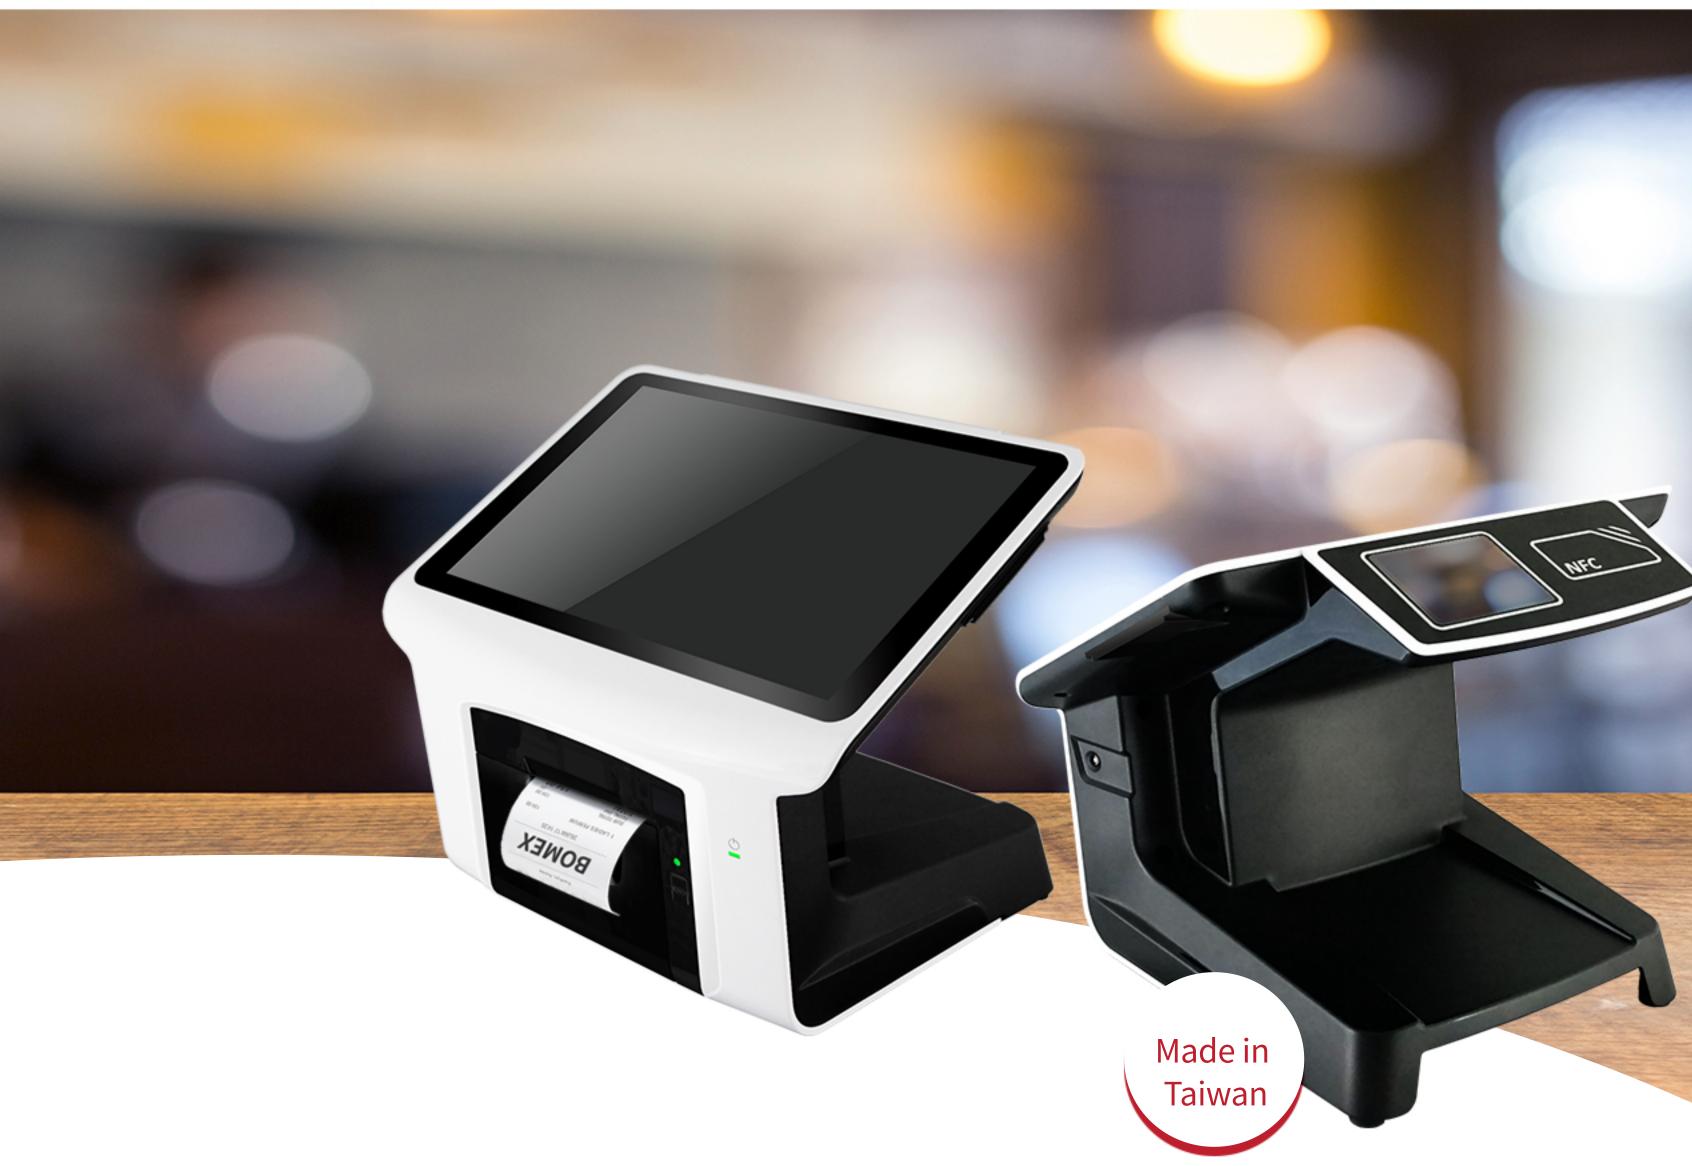

**The Mini-X** is a 10.1" touch terminal with a thermal printer included that can serve as a mini-kiosk or a mini POS system. There are no complicated cable connections that simplify the installation and use. The Mini-X is 100% fanless which allows it to run quietly and at the same time to provide a long service life. It is also resistant to internal dust build up as well as splashing water, and it is designed to withstand harsh environments. Its compact and stylish design is perfect for any store environment where space and aesthetics are concerned.

10.1" Flat Touch Screen 2 Color Choices (White / Grey) Sleek and compact design 100% Fanless

www.bomextech.com